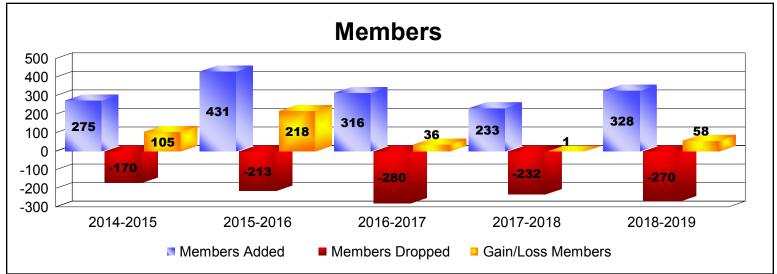

District E 2

As of June 2019 Cumulative

| Year      | New<br>Clubs | Dropped<br>Clubs | Gain/<br>Loss<br>Clubs | New<br>Members | Charter<br>Members | Reinstate<br>Members | Transfer<br>Members | Total<br>Member<br>Added | Total<br>Members<br>Dropped | Gain/<br>Loss<br>Members |
|-----------|--------------|------------------|------------------------|----------------|--------------------|----------------------|---------------------|--------------------------|-----------------------------|--------------------------|
| 2014-2015 | 2            | -1               | 1                      | 207            | 53                 | 5                    | 10                  | 275                      | -170                        | 105                      |
| 2015-2016 | 5            | 0                | 5                      | 284            | 126                | 15                   | 6                   | 431                      | -213                        | 218                      |
| 2016-2017 | 3            | -1               | 2                      | 214            | 78                 | 9                    | 15                  | 316                      | -280                        | 36                       |
| 2017-2018 | 2            | 0                | 2                      | 143            | 70                 | 15                   | 5                   | 233                      | -232                        | 1                        |
| 2018-2019 | 6            | 0                | 6                      | 153            | 160                | 5                    | 10                  | 328                      | -270                        | 58                       |
| Average   | 4            | 0                | 3                      | 200            | 97                 | 10                   | 9                   | 317                      | -233                        | 84                       |