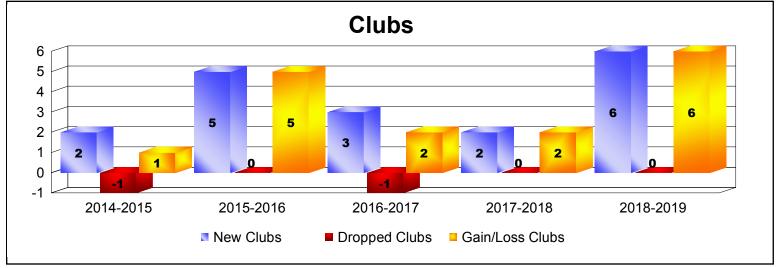

District E 2

As of June 2019 Cumulative

| Year      | New<br>Clubs | Dropped<br>Clubs | Gain/<br>Loss<br>Clubs | New<br>Members | Charter<br>Members | Reinstate<br>Members | Transfer<br>Members | Total<br>Member<br>Added | Total<br>Members<br>Dropped | Gain/<br>Loss<br>Members |
|-----------|--------------|------------------|------------------------|----------------|--------------------|----------------------|---------------------|--------------------------|-----------------------------|--------------------------|
| 2014-2015 | 2            | -1               | 1                      | 207            | 53                 | 5                    | 10                  | 275                      | -170                        | 105                      |
| 2015-2016 | 5            | 0                | 5                      | 284            | 126                | 15                   | 6                   | 431                      | -213                        | 218                      |
| 2016-2017 | 3            | -1               | 2                      | 214            | 78                 | 9                    | 15                  | 316                      | -280                        | 36                       |
| 2017-2018 | 2            | 0                | 2                      | 143            | 70                 | 15                   | 5                   | 233                      | -232                        | 1                        |
| 2018-2019 | 6            | 0                | 6                      | 153            | 160                | 5                    | 10                  | 328                      | -270                        | 58                       |
| Average   | 4            | 0                | 3                      | 200            | 97                 | 10                   | 9                   | 317                      | -233                        | 84                       |